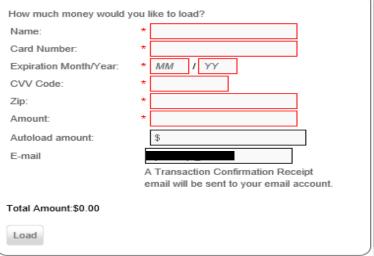

| Read More                                                                                                                                                                                                                                                                                                                                                                          | Accessibility (5310 Grant Program)<br>ADA & Reasonable Modification Policy<br>(Title II)<br>Non-Discrimination Procedures (Title VI)<br>Resources and Reports |  |

# **Online**: To add taxi fare value to your RTC WSR CardONE card by credit card (American Express, Discover Card, Visa Card or MasterCard).



#### -Load Card With Money