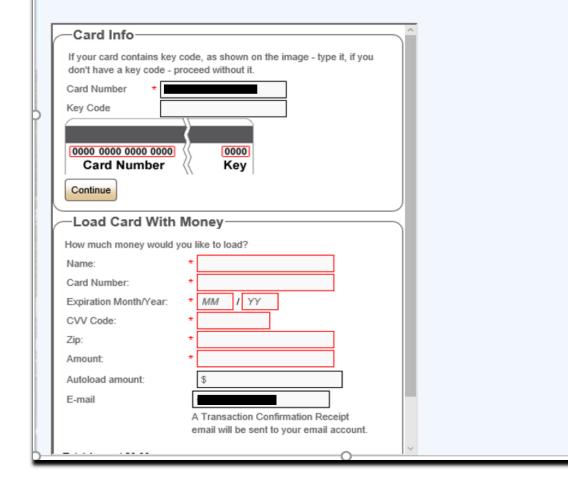

# **Online**: To add taxi fare value to your RTC WSR CardONE card by credit card (American Express, Discover Card, Visa Card or MasterCard).

#### -Load Card With Money